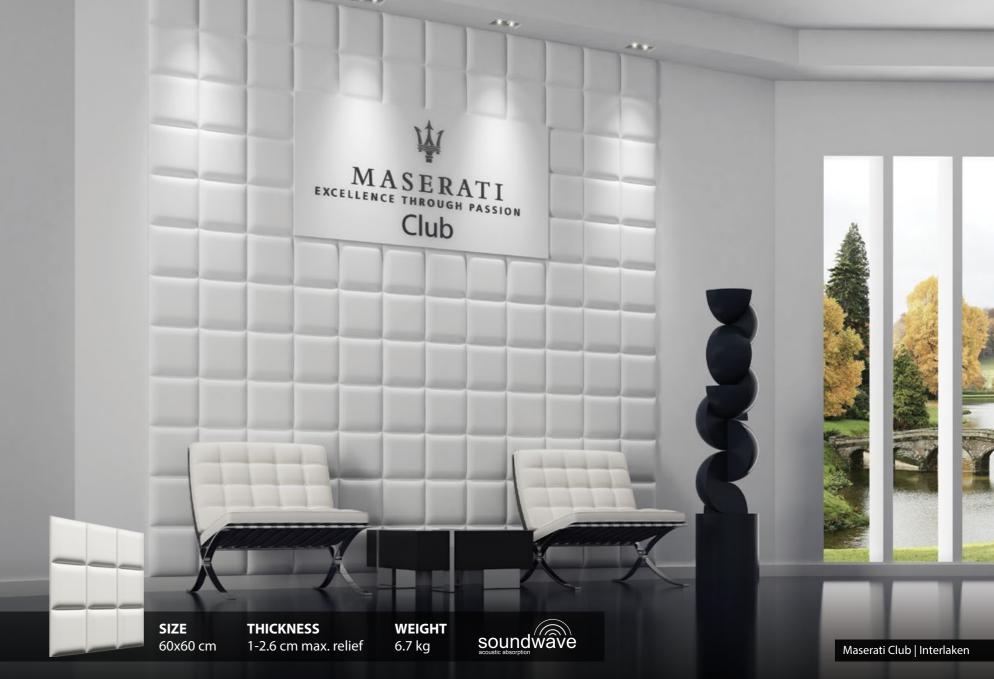

Three-dimensional style. Such form of panels makes interiors gain their quality. Decorative panels are more than just ordinary objects. Thanks to them, plane surface transforms into piece of art. It is a perfect idea for everyone who admires good style.

Loft Design System is a story about how the idea of Italian designers changes into something that creates space in different dimension – third dimension. All of that is served in a beautiful and hypnotizing form which makes spending time in the interiors a true delight.